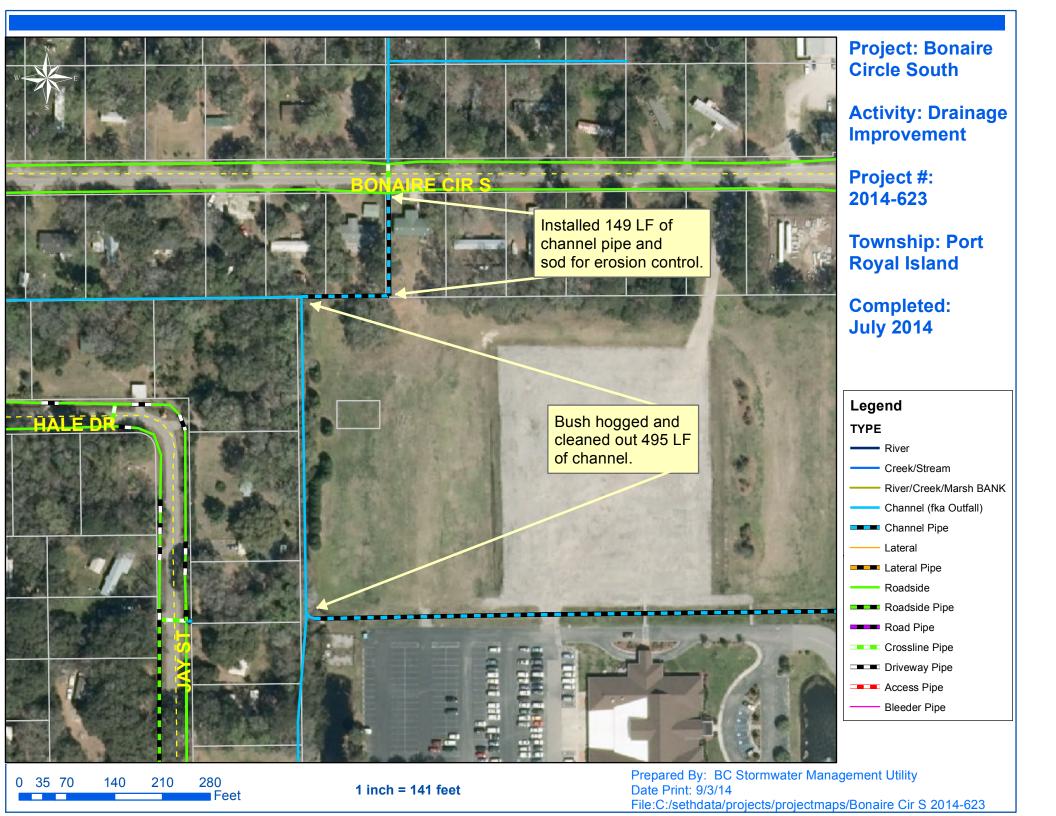

## **Narrative Description of Project:**

Completion: Jun-14

Proejct improved 644 L.F. of drainage system. Bush hogged and cleaned out 495 L.F. of channel. Installed 149 L.F. of channel pipe and sod for erosion control.