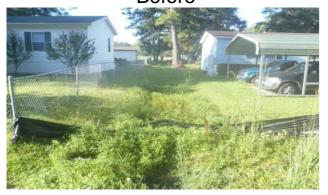

## **Narrative Description of Project:**

Completion: Jun-14

Proejct improved 644 L.F. of drainage system. Bush hogged and cleaned out 495 L.F. of channel. Installed 149 L.F. of channel pipe and sod for erosion control.

## Before

During

After